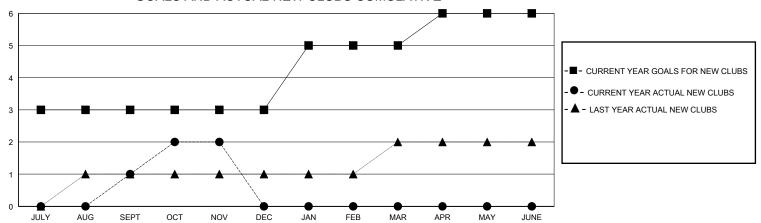

## MONTHLY MEMBERSHIP PROGRESS REPORT

District 317 C

GMT: LOCATION INDIA GMT CA

| Clubs                 |               |           |               | Members               |                       |                         |                                                    |  |
|-----------------------|---------------|-----------|---------------|-----------------------|-----------------------|-------------------------|----------------------------------------------------|--|
| RESULTS FOR 2023-2024 |               |           |               | RESULTS FOR 2023-2024 |                       |                         |                                                    |  |
| QUARTER               | NEW CLUB GOAL | NEW CLUBS | DROPPED CLUBS | QUARTER MEMB          | ER GROWTH NET<br>GOAL | MEMBER GROWTH<br>ACTUAL | DROPPED<br>MEMBERS ACTUAL<br>(including transfers) |  |
| JULY/AUG/SEPT         | 3             | 1         | 5             | JULY/AUG/SEPT         | 80                    | 114                     | 92                                                 |  |
| OCT/NOV/DEC           | 0             | 1         | 0             | OCT/NOV/DEC           | 150                   | 67                      | 25                                                 |  |
| JAN/FEB/MAR           | 2             | 0         | 0             | JAN/FEB/MAR           | 50                    | 0                       | 0                                                  |  |
| APR/MAY/JUNE          | 1             | 0         | 0             | APR/MAY/JUNE          | 70                    | 0                       | 0                                                  |  |