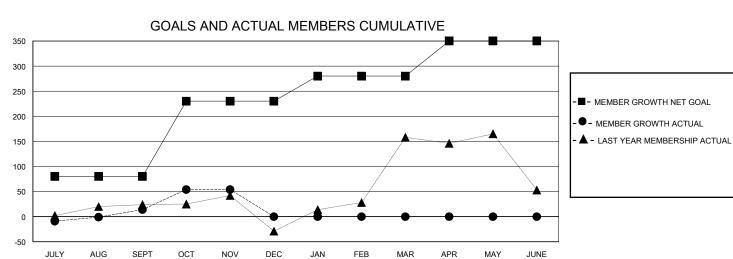

## MONTHLY MEMBERSHIP PROGRESS REPORT

District 317 C

GMT: LOCATION INDIA GMT CA

| Clubs                 |               |           |               | Members               |                       |                         |                                                    |  |
|-----------------------|---------------|-----------|---------------|-----------------------|-----------------------|-------------------------|----------------------------------------------------|--|
| RESULTS FOR 2023-2024 |               |           |               | RESULTS FOR 2023-2024 |                       |                         |                                                    |  |
| QUARTER               | NEW CLUB GOAL | NEW CLUBS | DROPPED CLUBS | QUARTER MEMB          | ER GROWTH NET<br>GOAL | MEMBER GROWTH<br>ACTUAL | DROPPED<br>MEMBERS ACTUAL<br>(including transfers) |  |
| JULY/AUG/SEPT         | 3             | 1         | 5             | JULY/AUG/SEPT         | 80                    | 114                     | 92                                                 |  |
| OCT/NOV/DEC           | 0             | 1         | 0             | OCT/NOV/DEC           | 150                   | 67                      | 25                                                 |  |
| JAN/FEB/MAR           | 2             | 0         | 0             | JAN/FEB/MAR           | 50                    | 0                       | 0                                                  |  |
| APR/MAY/JUNE          | 1             | 0         | 0             | APR/MAY/JUNE          | 70                    | 0                       | 0                                                  |  |